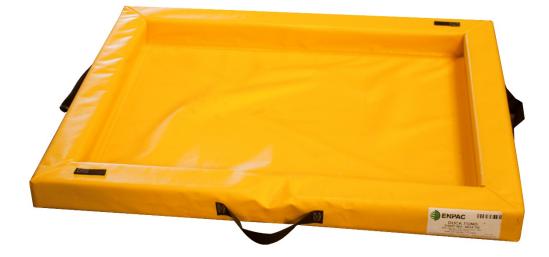

5'x6'x4" - Duck Pond SKU# 5656-YE

For convenient, portable drip and leak protection, the Duck Pond is your solution. With 4" foam sidewalls, this unit can handle vehicle traffic, yet is light enough to carry around. It features handles and tie-down straps so that it can be secured to your truck with little effort and placed underneath to catch incidental spills when you aren't in motion.

- 22 oz. PVC can handle extreme temperatures
- Quick use under leaking vehicles/machines
- A low-sidewall pop-up pool alternative
- For use when changing oils/fluids
- Custom sizes available

| Technical Data |                     |                   |
|----------------|---------------------|-------------------|
|                | U.S.                | Metric            |
| Dimensions     | 5′ x 6′ x 4″H       | 1.5 x 1.8 x .01 m |
| Unit Weight    | 22 lbs              | 10 kg             |
| Spill Capacity | 74 gal              | 280 L             |
| Material       | 22 oz. PVC          |                   |
| Regulations    | EPA, SPCC and NPDES |                   |